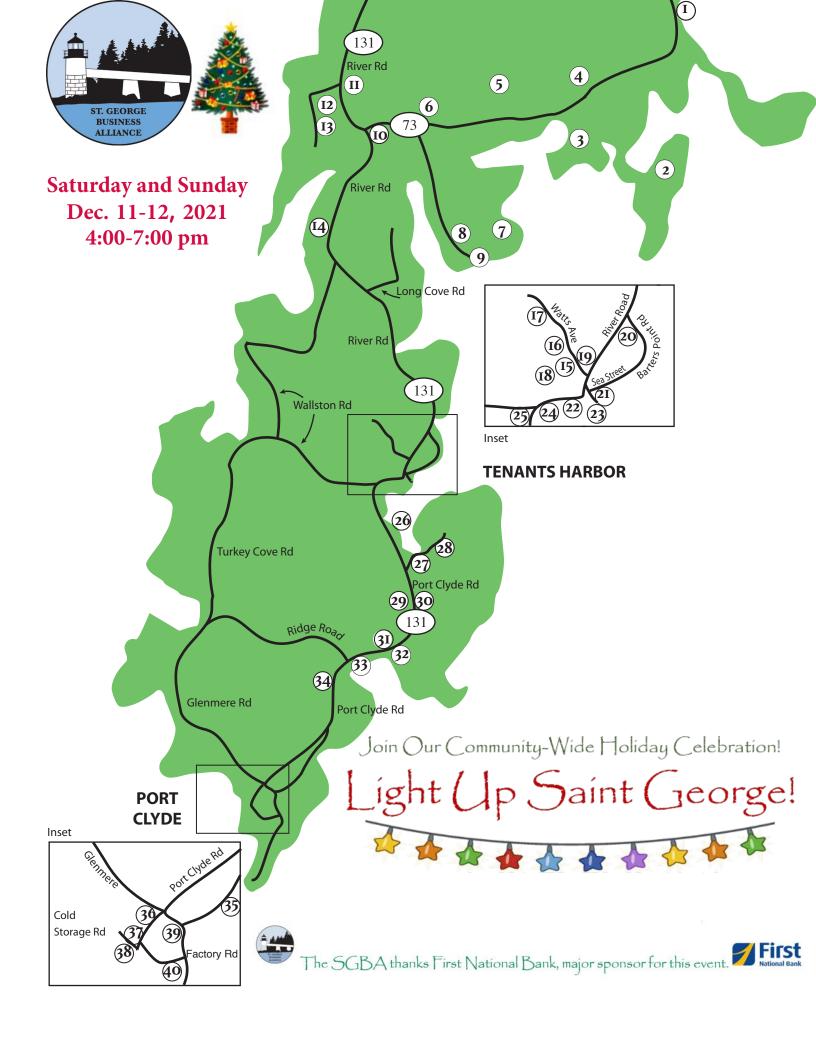

| LOCATION | ENTRY TYPE          | STREET ADDRESS OF LIGHT DISPLAY                                    |
|----------|---------------------|--------------------------------------------------------------------|
| 1        | Business            | Waterman's Beach Brewery, 362 Waterman Beach Road, So. Thomaston   |
| 2        | Residence           | 561 Island Avenue                                                  |
| 3        | Residence           | 112 Harrington Cove Road, Spruce Head                              |
| 4        | Residence           | 44 Deer Run Road, Spruce Head                                      |
| 5        | Residence           | 90 Dennison Avenue, Spruce Head                                    |
| 6        | Residence           | 7 Caleb's Way                                                      |
| 7        | Residence           | 5 & 6 Dim View Lane, Spruce Head (off Clark Island Road)           |
| 8        | Business            | 292 Clark Island Road, Spruce Head                                 |
| 9        | Business            | Craignair Inn, 5 Third Street, Spruce Head                         |
| 10       | Residence           | 49 Seal Harbor Road, St. George                                    |
| 11       | Community/Municipal | Andrew Robinson House/Historical Society, 945 River Rd, St. George |
| 12       | Residence           | 38 Snows Point Road                                                |
| 13       | Residence           | 44 Woodchuck Lane                                                  |
| 14       | Residence           | English Town/River Road (43.999636, -69.211153)                    |
| 15       | Residence           | 15 Watts Ave, Tenants Harbor                                       |
| 16       | Residence           | 19 Watts Ave, Tenants Harbor                                       |
| 17       | Residence           | 34 Watts Ave, Tenants Harbor                                       |
| 18       | Residence           | 21 Elementary School Rd, Tenants Harbor                            |
| 19       | Residence           | 9 River Road                                                       |
| 20       | Residence           | 90 Barters Point Road, Tenants Harbor                              |
| 21       | Residence           | 9 Sea Street, Tenants Harbor                                       |
| 22       | Business            | Tenants Harbor General Store, 16 Main Street, Tenants Harbor       |
| 23       | Business            | East Wind Inn, 21 Mechanic Street, Tenants Harbor                  |
| 24       | Business            | Spruce Tree Studio, 68 Main Street, Tenants Harbor                 |
| 25       | Business            | Ancho Honey, 6 Wallston Road, Tenants Harbor                       |
| 26       | Business            | Sea Studio, 107 Port Clyde Road, Tenants Harbor                    |
| 27       | Residence           | 15 Harts Neck Road, Tenants Harbor                                 |
| 28       | Residence           | 15 Hideaway Lane, Tenants Harbor (off Harts Neck Road)             |
| 29       | Residence           | 297 Port Clyde Road                                                |
| 30       | Business/Residence  | 8 Mann Road                                                        |
| 31       | Residence           | 331 Port Clyde Road                                                |
| 32       | Residence           | 344 Port Clyde Road, Martinsville                                  |
| 33       | Residence           | 390 Port Clyde Road                                                |
| 34       | Residence           | 533 Port Clyde Road                                                |
| 35       | Residence           | 162 Drift Inn Road, Port Clyde                                     |
| 36       | Business            | Little Dipper, 875c Port Clyde Road, Port Clyde                    |
| 37       | Business            | Village Ice Cream & Bakery, 875 Port Clyde Road, Port Clyde        |
| 38       | Business            | Monhegan Boat Line, 880 Port Clyde Road, Port Clyde                |
| 39       | Residence           | 20 Marshall Point Road, Port Clyde                                 |
| 40       | Business            | Herring Gut Learning Center, 59 Factory Road, Port Clyde           |